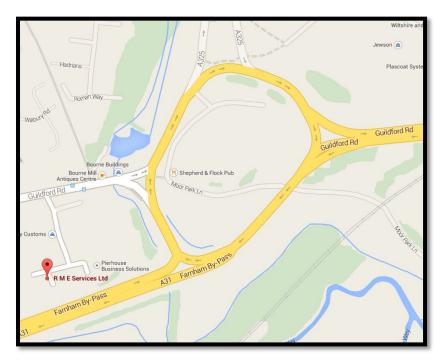

## **By Road**

### From M25:

Take either the A3 Guildford then the A31 to Farnham, or the M3 then the A331 South, picking up the A31 to Farnham. On approaching the large Farnham roundabout (Shepherd & Flock roundabout) stay in the right hand lane and continue straight on, taking the 2<sup>nd</sup> exit for Farnham Town Centre. Take the first left-hand turn (just before the Beefeater) and carry straight on into Bourne Mill Business Park - we are on the right.

#### From A287:

Enter Farnham via Castle Street and turn left on to the one-way system.

Move into the left-hand lane and follow the one-way system around to the left. Keep in the left-hand lane so that you keep going straight. Once you have passed Carpet Right, move into the righthand lane and turn right at the traffic lights, just in front of The Albion Tavern pub.

You will pass Farnham Retail Park and Bourne Mill Business Park is the next right-hand turn – just after the Premier Inn/Beefeater.

We are the end unit on the right.

## From Alton (A31):

Stay on Farnham By-Pass. Take the first exit off the Shepherd & Flock roundabout, then take the first left and carry straight on into Bourne Mill Business Park. We are the end unit on the right.